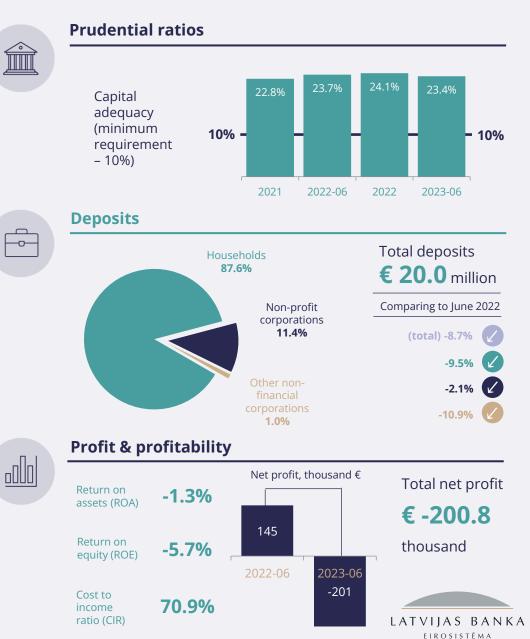

## Number of credit unions & total assets -6.9% 88.7% Assets, million € 29 market share of TOP 5 credit credit unions unions 31.2 31.5 30.5 29.3 -2 14784 during last credit union members 12 months 2021 2022-06 2022 2023-06 (-506 during last 12 months) Loans **Total loans** Mortgage loans € 24.0 million 52.6% financial Comparing to June 2022 1.1% 0.4% (total) 7 0.1% 7 0.7% Other loans to -1.3% Consumer households loans 10.1% 19.4% 36.2% Loan portfolio quality Loans & loan provisions, million € 16.8% share of substandard,