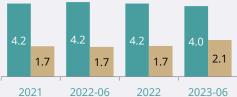

Substandard, doubtful & lost loansLoan provisions

- **16.8%** share of substandard, doubtful & lost loans
- **8.7%** loan provisions to total loans