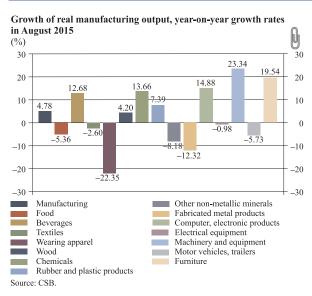

#### Industrial production increased year-on-year in August

The volume of manufacturing output at constant prices has posted a good performance this year with a 5.9% increase in the first eight months and 4.8% year-on-year growth in August. The overall decline in production output in August (by 3.0% month-on-month) was primarily determined by a substantial drop in the volume of output in the food industry, which is hardly a surprise, as it is simply a return to the level of previous months; a positive "maverick" was actually July. Meanwhile, growth was notable in the chemical industry and manufacture of furniture. The so-called hi tech branches – production of computers and optical equipment, machinery and electrical equipment – continue to post good performance, which constantly improves and attains new output records on a regular basis.

It is worth mentioning that August was a very good month for the energy sector, which showed growth by 7.3% month-on-month and 12.4% year-on-year. Cogeneration plants were operated in August which was a little unusual

for the season. As a result, a record high volume of electricity was generated in comparison with August of the past few years.