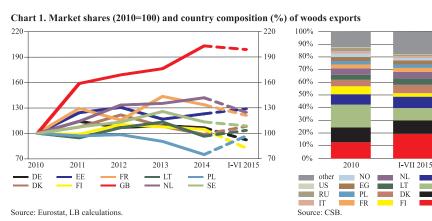

### Latvian exports resist unfavourable external factors

In the first eight months of this year, Latvia's exports of goods retained a slight growth of 1.8% year-on-year, posting a rise in exports of optical and medical equipment, chemical industry products, wood products and furniture as well as machinery and electrical equipment. The reduced demand in the Russian market was compensated by increased exports to European countries.

In August 2015, the export value of goods dropped by 3.7% year-on-year. Exports are still adversely affected by several factors: the sanctions imposed by Russia; geopolitical situation; worsening of the trade conditions along with the global downslide of prices; increasing competition and continuing weak demand in external markets. The food and agriculture industry is suffering from the Russian