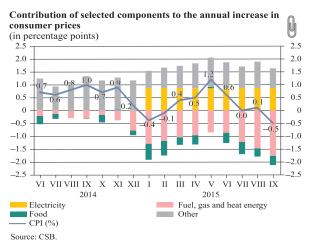

#### Consumer price level down year-on-year

In September, the consumer price level was lower than a year ago, and annual inflation was -0.5%. The world energy prices continued to bring down inflation. September saw the characteristic seasonal price trends, e.g. a drop in fruit and potato prices, rising prices for wearing apparel and footwear as well as for education services. In case of wearing apparel and footwear, the price rise was smaller than usual and became one of the factors reducing annual inflation. However, under the conditions of low headline inflation, a higher than usual pick-up in book and stationery prices accompanied the increased prices of education services in September and even already in August. This could serve as one of the examples where a merchant could use the so-called consumption expenditure redistribution effect, i.e. lower spending for food and energy motivates

households to use the rest of their financial resources for the purchase of goods and services they would otherwise consume less.