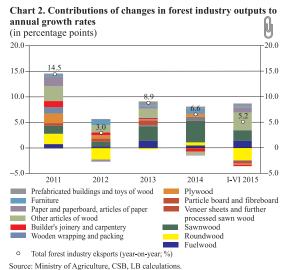

### Latvian exports resist unfavourable external factors

In the first eight months of this year, Latvia's exports of goods retained a slight growth of 1.8% year-on-year, posting a rise in exports of optical and medical equipment, chemical industry products, wood products and furniture as well as machinery and electrical equipment. The reduced demand in the Russian market was compensated by increased exports to European countries.

In August 2015, the export value of goods dropped by 3.7% year-on-year. Exports are still adversely affected by several factors: the sanctions imposed by Russia; geopolitical situation; worsening of the trade conditions along with the global downslide of prices; increasing competition and continuing weak demand in external markets. The food and agriculture industry is suffering from the Russian