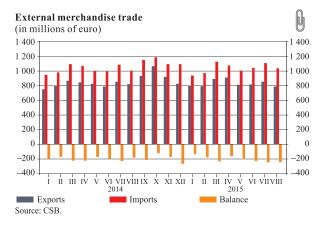

### Latvian exports resist unfavourable external factors

In the first eight months of this year, Latvia's exports of goods retained a slight growth of 1.8% year-on-year, posting a rise in exports of optical and medical equipment, chemical industry products, wood products and furniture as well as machinery and electrical equipment. The reduced demand in the Russian market was compensated by increased exports to European countries.

In August 2015, the export value of goods dropped by 3.7% year-on-year. Exports are still adversely affected by several factors: the sanctions imposed by Russia; geopolitical situation; worsening of the trade conditions along with the global downslide of prices; increasing competition and continuing weak demand in external markets. The food and agriculture industry is suffering from the Russian