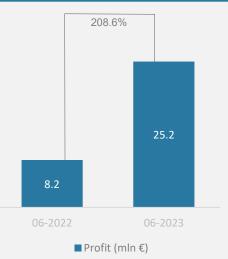

# **Solvency and Profitability (Insurance companies)**

#### **Profit**

mln

Solvency **173%** ratio\*

Return on assets (ROA)

3.5%