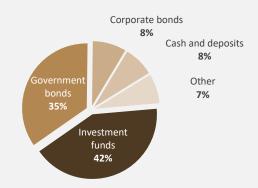

# **Investment portfolio (Insurance companies)**

#### **Total investments**

Q2 2022 Compared to

2.82%

Change in the investment value