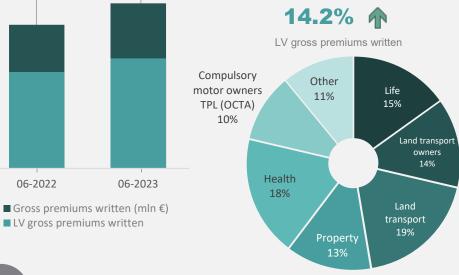

### **Premiums written (Insurance companies and branches)**

**Gross premiums written (total)** 

€563

14.9%

mln

LV gross premiums written

Compared to

Q2 2022

06-2022