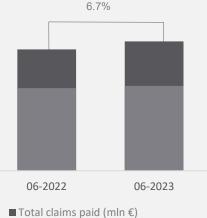

## Claims paid (Insurance companies and branches)

Total claims paid

€343 mln

LV claims paid

€225 mln

Compared to Q2 2022

2.7%

LV claims paid