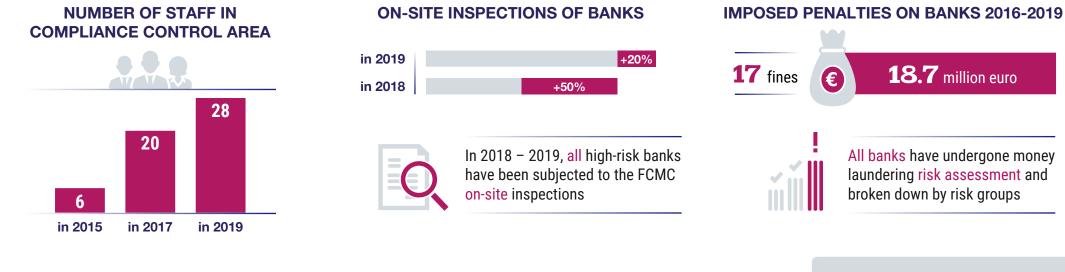

# FINA<u>nšu un</u>

## FCMC PROGRESS IN THE AML/CFT FIELD



#### **OTHER MEASURES TO STRENGTHEN SUPERVISION** AND TO MITIGATE RISK LEVELS

|          |                                                                           |          | -                                                                          |                                                        |                                                                |                                     |          |   |                 |
|----------|---------------------------------------------------------------------------|----------|----------------------------------------------------------------------------|--------------------------------------------------------|----------------------------------------------------------------|-------------------------------------|----------|--